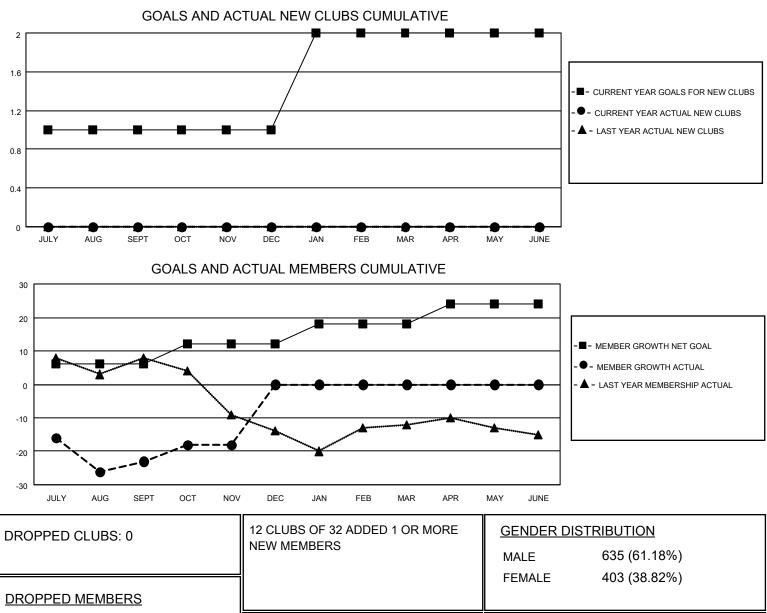

## LOCATION VERMONT

District 45

Results as of: 11/30/2020

| Clubs                 |               |           |               | Members               |                         |                         |                                                    |  |
|-----------------------|---------------|-----------|---------------|-----------------------|-------------------------|-------------------------|----------------------------------------------------|--|
| RESULTS FOR 2020-2021 |               |           |               | RESULTS FOR 2020-2021 |                         |                         |                                                    |  |
| QUARTER               | NEW CLUB GOAL | NEW CLUBS | DROPPED CLUBS | QUARTER               | MBER GROWTH NET<br>GOAL | MEMBER GROWTH<br>ACTUAL | DROPPED<br>MEMBERS ACTUAL<br>(including transfers) |  |
| JULY/AUG/SEPT         | 1             | 0         | 0             | JULY/AUG/SEPT         | 6                       | 24                      | 37                                                 |  |
| OCT/NOV/DEC           | 0             | 0         | 0             | OCT/NOV/DEC           | 6                       | 10                      | 5                                                  |  |
| JAN/FEB/MAR           | 1             | 0         | 0             | JAN/FEB/MAR           | 6                       | 0                       | 0                                                  |  |
| APR/MAY/JUNE          | 0             | 0         | 0             | APR/MAY/JUNE          | 6                       | 0                       | 0                                                  |  |

| DROPPED MEMBERS |    |                           |                            |     |
|-----------------|----|---------------------------|----------------------------|-----|
| DECEASED        | 8  | CLICK HERE FOR CUMULATIVE | TOTAL FAMILY UNIT MEMBERS  | 210 |
| CLUB CANCELLED  | 0  | MEMBERSHIP DATA           |                            | 107 |
| OTHER           | 34 |                           | FAMILY MEMBERS PAYING HALF | 107 |
| TOTAL           | 42 |                           |                            |     |